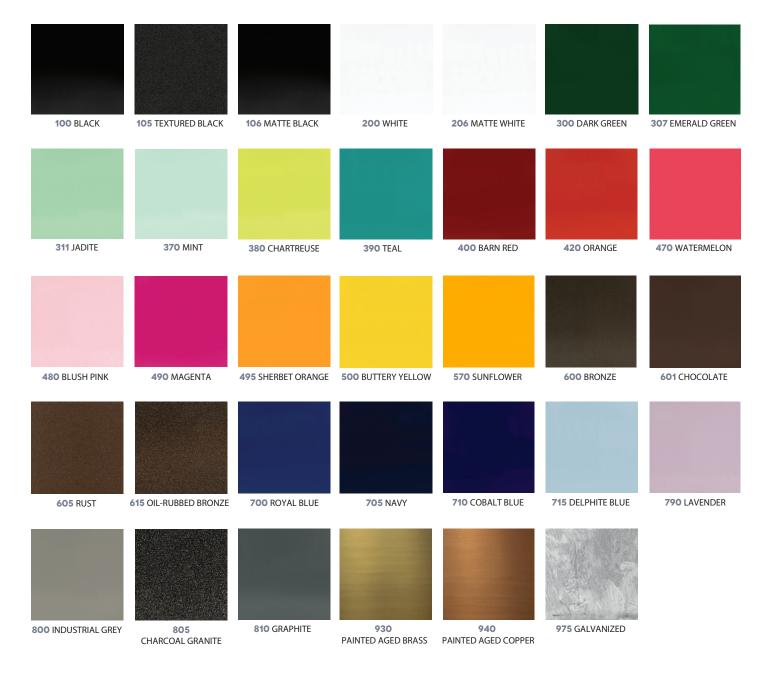

Ranging from bright and lively to more subdued colors, we offer finishes matching every space's needs! Our powder coat finishes are durable and capable of withstanding installation in outdoor settings and high-traffic commercial venues. All powder coat finishes are applied entirely by hand in our Florida-based manufacturing facility.

Finishes Textured Black, Rust and Oil-Rubbed Bronze have a subtle textured look and feel. All powder coat finishes feature a white interior, apart from Painted Aged Copper, Painted Aged Brass and Galvanized. Additionally, Matte White includes a matte white interior.